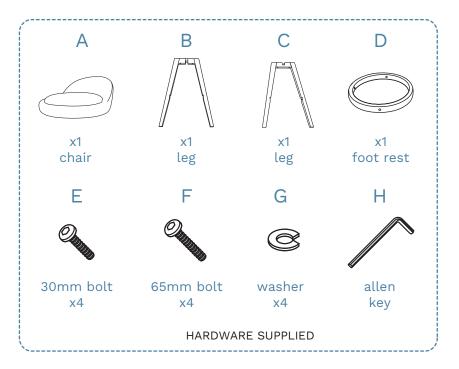

### Jamie Bar Stool

2

Slide leg (B) and leg (C) together as shown.

Attach foot rest (D) to assembled frame as shown and secure with 4 x bolts (E). Tighten with an Allen Key (H).

mocka.co.nz I mocka.com.au

## Jamie Bar Stool

3

Attach assembled furniture to seat (A) as shown and secure with  $4 \times$ bolts (H) and  $4 \times$ washers (F). Tighten with an Allen Key (H).

Once assembled lift furniture into place, do not drag. Ensure unit is balanced and steady before use. You're done, enjoy!