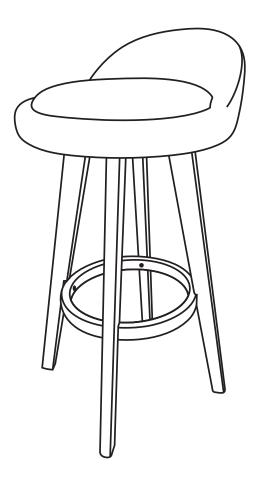

### Jamie Bar Stool

Thank you for purchasing Jamie Bar Stool. Please follow the manufacturer's assembly instructions in detail.