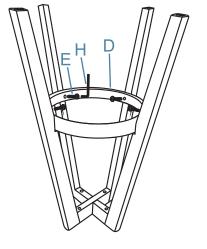

### Jamie Bar Stool

2

Slide leg (B) and leg (C) together as shown.

Attach foot rest (D) to assembled frame as shown and secure with 4 x bolts (E). Tighten with an Allen Key (H).

mocka.co.nz I mocka.com.au