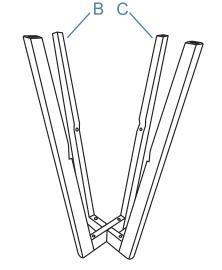

### Jamie Bar Stool

2

Slide leg (B) and leg (C) together as shown.

Attach foot rest (D) to assembled frame as shown and secure with 4 x bolts (E). Tighten with an Allen Key (H).

mocka.co.nz I mocka.com.au