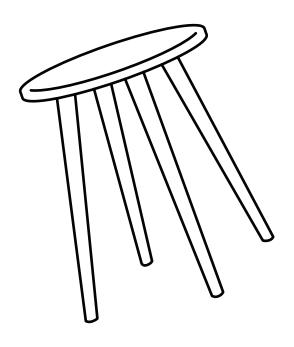

### Jamie Bar Stool

2

Slide leg (B) and leg (C) together as shown.

Attach foot rest (D) to assembled frame as shown and secure with 4 x bolts (E). Tighten with an Allen Key (H).

mocka.co.nz I mocka.com.au

## Jamie Bar Stool

3

Attach assembled furniture to seat (A) as shown and secure with  $4 \times$ bolts (H) and  $4 \times$ washers (F). Tighten with an Allen Key (H).

Once assembled lift furniture into place, do not drag. Ensure unit is balanced and steady before use. You're done, enjoy!