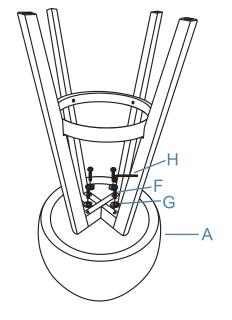

## Jamie Bar Stool

3

Attach assembled furniture to seat (A) as shown and secure with  $4 \times$ bolts (H) and  $4 \times$ washers (F). Tighten with an Allen Key (H).

Once assembled lift furniture into place, do not drag. Ensure unit is balanced and steady before use. You're done, enjoy!